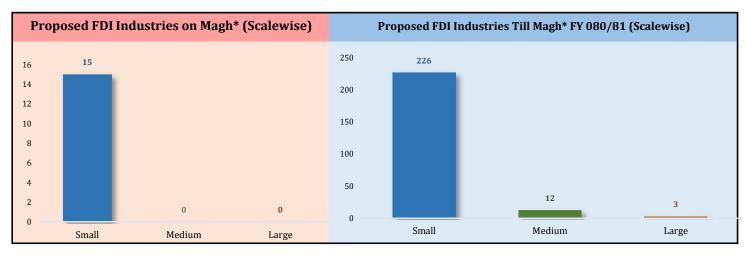

### Monthly Report of Foreign Direct Investment Approval of Magh

| Details                                       | Details of Magh* | FY 80/81 (Shrawan-<br>Magh* *) | From Beginning to<br>Magh Last |  |
|-----------------------------------------------|------------------|--------------------------------|--------------------------------|--|
| a. Foreign Direct Investment Approval Details |                  |                                |                                |  |
| 1. New FDI Approvals (Nos.)                   | 15               | 241                            | 6100                           |  |
| Committment Amount (Nrs.)                     | 345,000,000.00   | 22,681,517,000.00              | 472,589,938,305.00             |  |
| 2. SPA/SSA*** Approvals (Nos)                 | 3                | 31                             | -                              |  |
| Committment Amount (Nrs.)                     | 847,000,000.00   | 4,857,309,969.65               | -                              |  |
| 3. TTA*** Approvals (Nos.)                    | 2                | 31                             | -                              |  |
| b. Committed Employment (Persons)             | 525              | 12692                          | 321752                         |  |