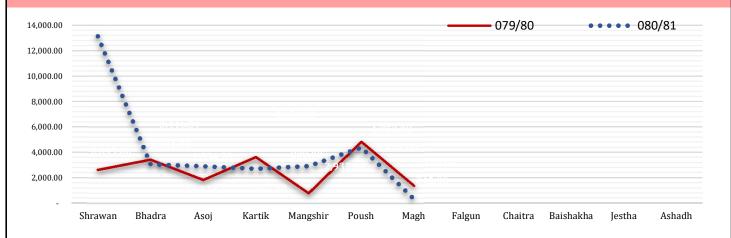

#### Comparative Trend of FDI of FY 2079/80 & 080/81 (Millions)

| Visa Recommendations                          | Magh             | FY 079/80<br>(Shrawan-Magh) | FY 080/81<br>(Shrawan-Magh) |
|-----------------------------------------------|------------------|-----------------------------|-----------------------------|
| Business Visa                                 |                  |                             |                             |
| Investor                                      | 115              | 1462                        | 1454                        |
| Representatives                               | 26               | 191                         | 188                         |
| Dependent                                     | 76               | 559                         | 550                         |
| NT Visa                                       |                  |                             |                             |
| Advertisement                                 | 11               | 61                          | 52                          |
| Technology Transfer Agreement                 | 1                | 15                          | 10                          |
| Repatriation Amount                           | Magh             | FY 079/80<br>(Shrawan-Magh) | FY 080/81<br>(Shrawan-Magh) |
| Royalty                                       |                  |                             |                             |
| NRS                                           | 332,295,320.65   | 1,755,880,571.05            | 1,373,982,019.02            |
| USD                                           | 8,749,942.50     | 898,736.39                  | 10,265,124.35               |
| INR                                           | 4,045,588.00     | 303,165,770.64              | 536,704,986.21              |
| EURO                                          | -                | 7,000.01                    | 13,600.00                   |
| Dividend                                      |                  |                             |                             |
| NRS                                           | 6,970,077,343.25 | 13,171,770,020.50           | 8,506,607,915.03            |
| Service Fee                                   |                  |                             |                             |
| INR                                           | 4,617,200.00     | _                           | 4,617,200.00                |
| * Magh : January 15, 2024 to February 12, 202 | 4                |                             |                             |