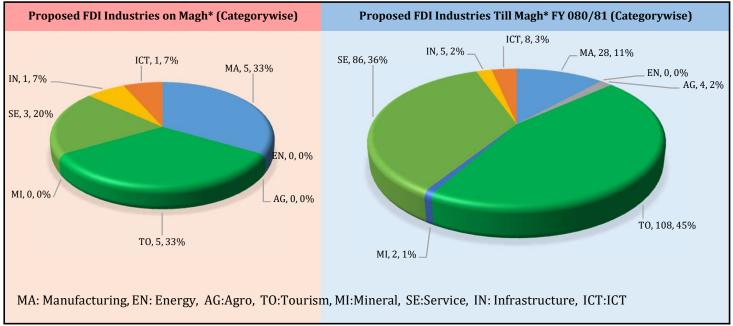

### Monthly Report of Foreign Direct Investment Approval of Magh

| Details                                       | Details of Magh* | FY 80/81 (Shrawan-<br>Magh* *) | From Beginning to<br>Magh Last |  |
|-----------------------------------------------|------------------|--------------------------------|--------------------------------|--|
| a. Foreign Direct Investment Approval Details |                  |                                |                                |  |
| 1. New FDI Approvals (Nos.)                   | 15               | 241                            | 6100                           |  |
| Committment Amount (Nrs.)                     | 345,000,000.00   | 22,681,517,000.00              | 472,589,938,305.00             |  |
| 2. SPA/SSA*** Approvals (Nos)                 | 3                | 31                             | -                              |  |
| Committment Amount (Nrs.)                     | 847,000,000.00   | 4,857,309,969.65               | -                              |  |
| 3. TTA*** Approvals (Nos.)                    | 2                | 31                             | -                              |  |
| b. Committed Employment (Persons)             | 525              | 12692                          | 321752                         |  |