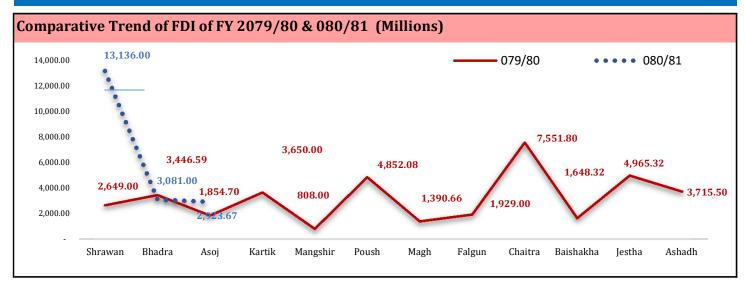

| Repatriation Amount | Ashwin        | FY 079/80<br>(Shrawan-Ashwin) | FY 080/81<br>(Shrawan-Ashwin) |
|---------------------|---------------|-------------------------------|-------------------------------|
| Royalty             |               |                               |                               |
| NRS                 | 30,370,149.11 | 475,413,752.80                | 636,482,028.77                |
| USD                 | 49,629.65     | 482,036.80                    | 482,036.80                    |
| INR                 | 4,476,162.86  | 127,596,434.90                | 127,596,434.90                |
| EURO                | -             | 7,000.01                      | -                             |
| Dividend            |               |                               |                               |
| NRS                 | 11,400,000.00 | 1,122,357,918.40              | 262,109,601.73                |