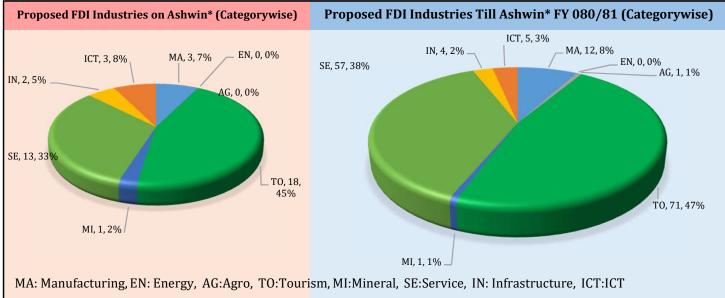

### **Monthly Report of Foreign Direct Investment Approval of Ashwin**

| Details                                       | Details of Ashwin* | FY 80/81 (Shrawan-<br>Ashwin* *) | From Beginning to<br>Ashwin Last |  |  |
|-----------------------------------------------|--------------------|----------------------------------|----------------------------------|--|--|
| a. Foreign Direct Investment Approval Details |                    |                                  |                                  |  |  |
| 1. New FDI Approvals (Nos.)                   | 40                 | 151                              | 6010                             |  |  |
| Committment Amount (Nrs.)                     | 1,980,073,000.00   | 16,604,303,000.00                | 466,573,224,305.00               |  |  |
| 2. SPA/SSA*** Approvals (Nos)                 | 7                  | 19                               | -                                |  |  |
| Committment Amount (Nrs.)                     | 468,800,000.00     | 3,670,914,400.00                 | -                                |  |  |
| 3. TTA*** Approvals (Nos.)                    | 3                  | 11                               | -                                |  |  |
| b. Committed Employment (Persons)             | 2170               | 7672                             | 316769                           |  |  |