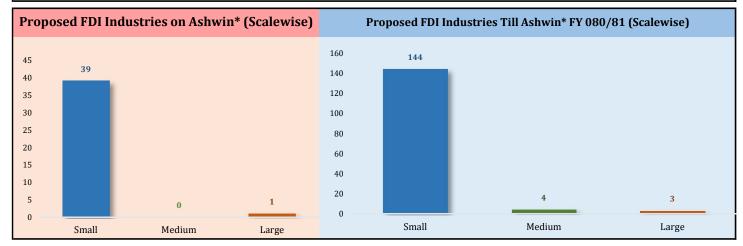

### **Monthly Report of Foreign Direct Investment Approval of Ashwin**

| Details                                       | Details of Ashwin* | FY 80/81 (Shrawan-<br>Ashwin* *) | From Beginning to<br>Ashwin Last |  |  |
|-----------------------------------------------|--------------------|----------------------------------|----------------------------------|--|--|
| a. Foreign Direct Investment Approval Details |                    |                                  |                                  |  |  |
| 1. New FDI Approvals (Nos.)                   | 40                 | 151                              | 6010                             |  |  |
| Committment Amount (Nrs.)                     | 1,980,073,000.00   | 16,604,303,000.00                | 466,573,224,305.00               |  |  |
| 2. SPA/SSA*** Approvals (Nos)                 | 7                  | 19                               | -                                |  |  |
| Committment Amount (Nrs.)                     | 468,800,000.00     | 3,670,914,400.00                 | -                                |  |  |
| 3. TTA*** Approvals (Nos.)                    | 3                  | 11                               | -                                |  |  |
| b. Committed Employment (Persons)             | 2170               | 7672                             | 316769                           |  |  |