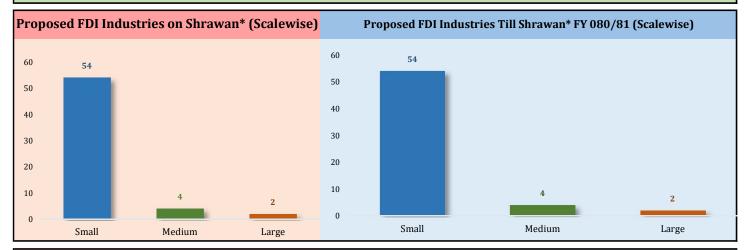

#### Monthly Report of Foreign Direct Investment Approval of Shrawan

| Details                                       | Details of<br>Shrawan* | FY 80/81 (Shrawan-<br>Shrawan* *) | From Beginning to<br>Shrawan Last |  |  |  |
|-----------------------------------------------|------------------------|-----------------------------------|-----------------------------------|--|--|--|
| a. Foreign Direct Investment Approval Details |                        |                                   |                                   |  |  |  |
| 1. New FDI Approvals (Nos.)                   | 60                     | 60                                | 5919                              |  |  |  |
| Committment Amount (Nrs.)                     | 11,931,830,000.00      | 11,931,830,000.00                 | 464,347,162,600.00                |  |  |  |
| 2. SPA/SSA*** Approvals (Nos)                 | 1                      | 1                                 | -                                 |  |  |  |
| Committment Amount (Nrs.)                     | 36,000,000.00          | 36,000,000.00                     | -                                 |  |  |  |
| 3. TTA*** Approvals (Nos.)                    | 6                      | 6                                 | -                                 |  |  |  |
| b. Committed Employment (Persons)             | 3301                   | 3301                              | 312386                            |  |  |  |