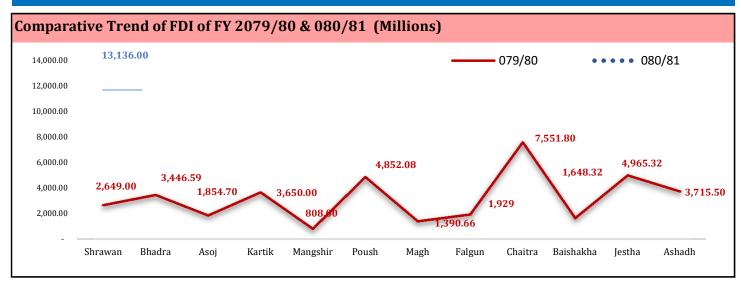

#### Monthly Report of Foreign Direct Investment Approval of Shrawan

| Details                                       | Details of<br>Shrawan* | FY 80/81 (Shrawan-<br>Shrawan* *) | From Beginning to<br>Shrawan Last |  |  |  |
|-----------------------------------------------|------------------------|-----------------------------------|-----------------------------------|--|--|--|
| a. Foreign Direct Investment Approval Details |                        |                                   |                                   |  |  |  |
| 1. New FDI Approvals (Nos.)                   | 60                     | 60                                | 5919                              |  |  |  |
| Committment Amount (Nrs.)                     | 11,931,830,000.00      | 11,931,830,000.00                 | 464,347,162,600.00                |  |  |  |
| 2. SPA/SSA*** Approvals (Nos)                 | 1                      | 1                                 | -                                 |  |  |  |
| Committment Amount (Nrs.)                     | 36,000,000.00          | 36,000,000.00                     | -                                 |  |  |  |
| 3. TTA*** Approvals (Nos.)                    | 6                      | 6                                 | -                                 |  |  |  |
| b. Committed Employment (Persons)             | 3301                   | 3301                              | 312386                            |  |  |  |