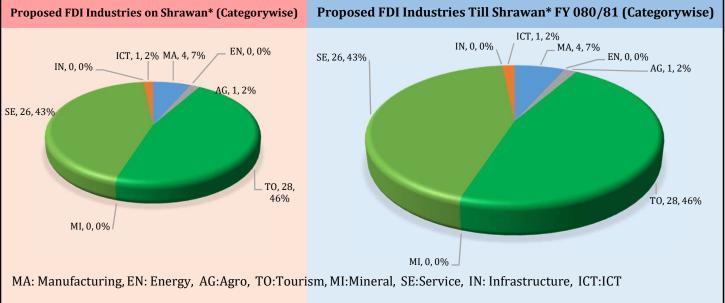

#### Monthly Report of Foreign Direct Investment Approval of Shrawan

| Details                                       | Details of<br>Shrawan* | FY 80/81 (Shrawan-<br>Shrawan* *) | From Beginning to<br>Shrawan Last |  |  |  |
|-----------------------------------------------|------------------------|-----------------------------------|-----------------------------------|--|--|--|
| a. Foreign Direct Investment Approval Details |                        |                                   |                                   |  |  |  |
| 1. New FDI Approvals (Nos.)                   | 60                     | 60                                | 5919                              |  |  |  |
| Committment Amount (Nrs.)                     | 11,931,830,000.00      | 11,931,830,000.00                 | 464,347,162,600.00                |  |  |  |
| 2. SPA/SSA*** Approvals (Nos)                 | 1                      | 1                                 | -                                 |  |  |  |
| Committment Amount (Nrs.)                     | 36,000,000.00          | 36,000,000.00                     | -                                 |  |  |  |
| 3. TTA*** Approvals (Nos.)                    | 6                      | 6                                 | -                                 |  |  |  |
| b. Committed Employment (Persons)             | 3301                   | 3301                              | 312386                            |  |  |  |